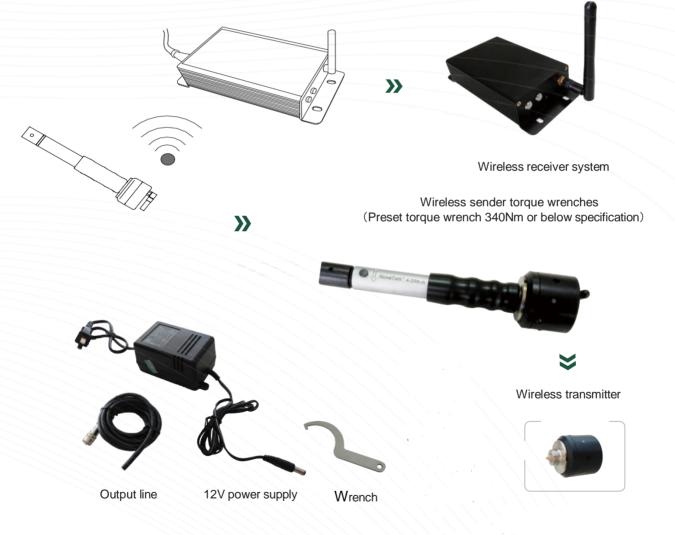

DC-04WX

## One-to-One Wireless Checking System for Torque Wrench

## **Functions/Features**

- This One-to-One wireless Torque Wrench Checking system is specially designed for the production line to ensure all the bolts are tightened.
- After "Click", the wireless receiver will capture a signal and meanwhile send out one to the switch, then the system is available.
- Wireless wrenches can be used at a radial distance of 20m.
- Wireless transmission frequency is 2.4GHz.
- The power of receiver is 1 2 V, transformed by dedicated adapter.
- External Charger & Two Nos. Rechargeable batteries included